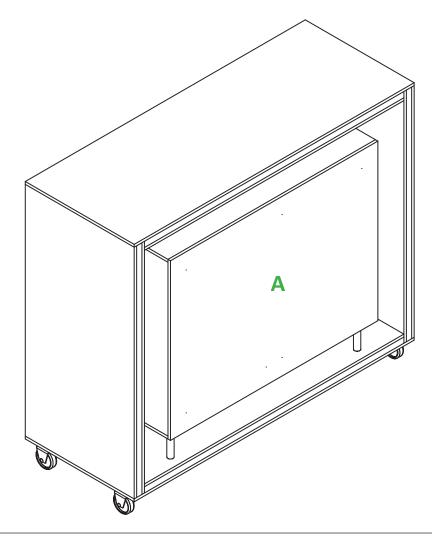

## **GRAPHIC SPECS**

| <b>GRAPHIC A</b> | QTY. 1               |
|------------------|----------------------|
| MATERIAL:        | 1/8" ECO-BOARD       |
| TREATMENT:       | DIRECT PRINT GRAPHIC |
| APPROX. SIZE:    | 40.00"w x 30.00"h    |